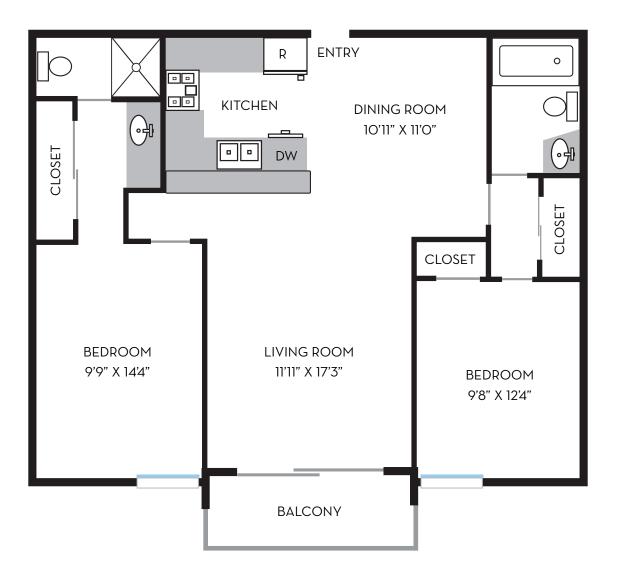

#### 875 SQ. FT. 2 BD/1.5 BA

| Available: |    |
|------------|----|
| Deposit:   | \$ |
| Unit#:     |    |