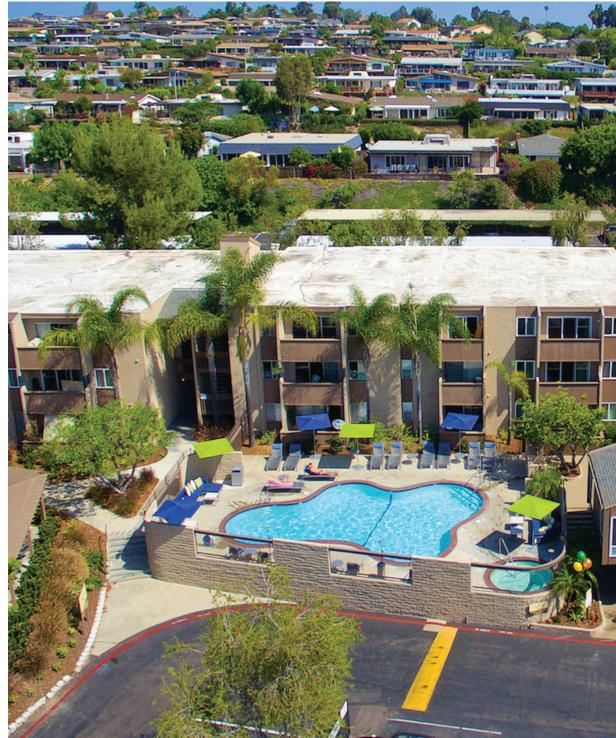

# COASTAL LIVING WITH LOCATION, STYLE AND SPECTACULAR BAY VIEWS

4070 Huerfano Avenue Pacific Beach, CA 92117

### COASTAL LIVING WITH LOCATION, STYLE AND SPECTACULAR BAY VIEWS AWAIT YOU AT PACIFIC BAY CLUB.

Life is more fun when everything's nearby and you have a beautiful apartment that you call home! Conveniently located off I-5 in the Bay Ho area, between North Clairemont and Pacific Beach, our community boasts great shopping, dining, and entertainment. Being just minutes from downtown San Diego, beautiful beaches and La Jolla, we embody the convenience you're looking for in beach-living! You'll be close to schools and just minutes from UTC, Mission Valley and the beach. Here you can enjoy spectacular sunsets and Mission Bay views, lush landscaping, a community swimming pool and smartly designed floorplans!

Come experience excellence in apartment living by the Bay. Pacific Bay Club offers studio, 1 bedroom and 2 bedroom apartments – selected apartments offer spectacular views of Mission Bay. The community offers beautifully landscaped grounds and complimentary poolside Wi-Fi. Ask about our newly renovated interiors in select apartment homes.