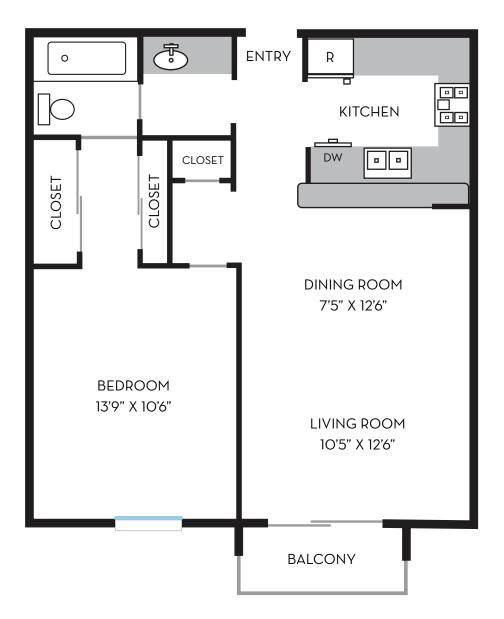

#### 650 SQ. FT. 1 BD/1 BA

| Available: |    |
|------------|----|
| Deposit:   | \$ |
| Unit#:     |    |