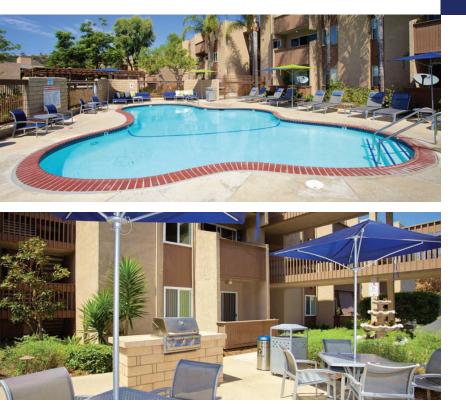

# COMMUNITY AMENITIES

- Fully-equipped fitness center
- Sparkling pool and spa area with complimentary WI-FI
- BBQ & Picnic area
- Located in beautiful Bay-Ho overlooking Mission Bay
- Assigned parking
- Elevator access
- Easy Access to I-5 and 805 freeways

Come experience excellence in apartment living by the Bay. Pacific Bay Club offers studio, 1 bedroom and 2 bedroom apartments – selected apartments offer spectacular views of Mission Bay. The community offers beautifully landscaped grounds and complimentary poolside Wi-Fi. Ask about our newly renovated interiors in select apartment homes.