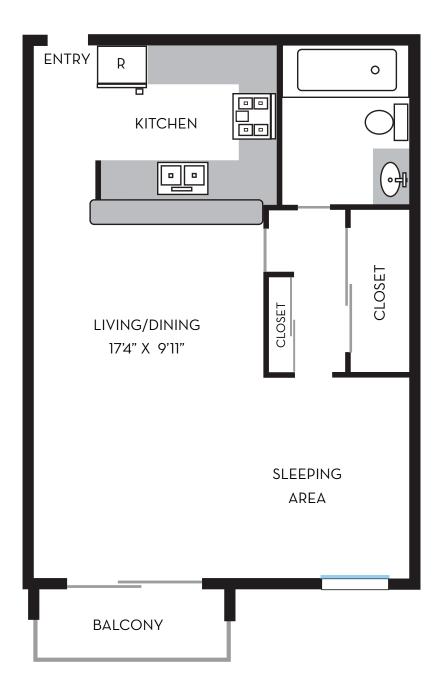

#### 475 SQ. FT. STUDIO/1 BA

| Available: |    |
|------------|----|
| Deposit:   | \$ |
| Unit#:     |    |