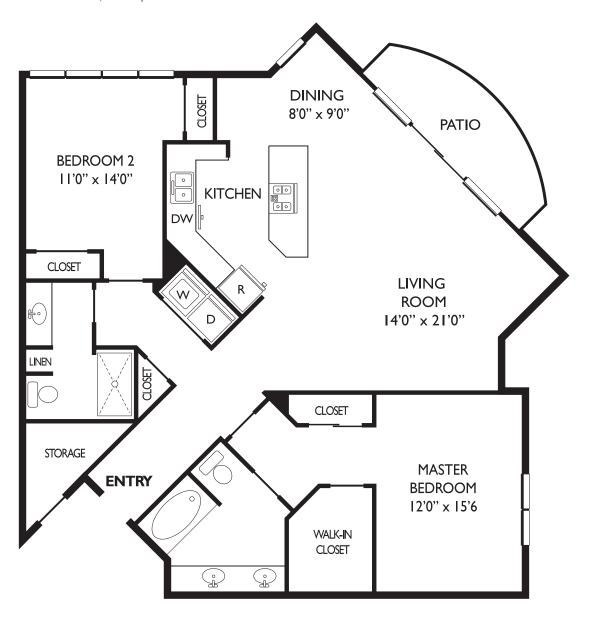

# ONE BEDROOM FLOOR PLAN

## Regency

1 Bedroom, 1 Bath South Tower 960 Sq.ft. North Tower 983 Sq.ft.

#### Meridian

1 Bedroom, 1 Bath South Tower 967 Sq.ft. North Tower 1,140 Sq.ft.