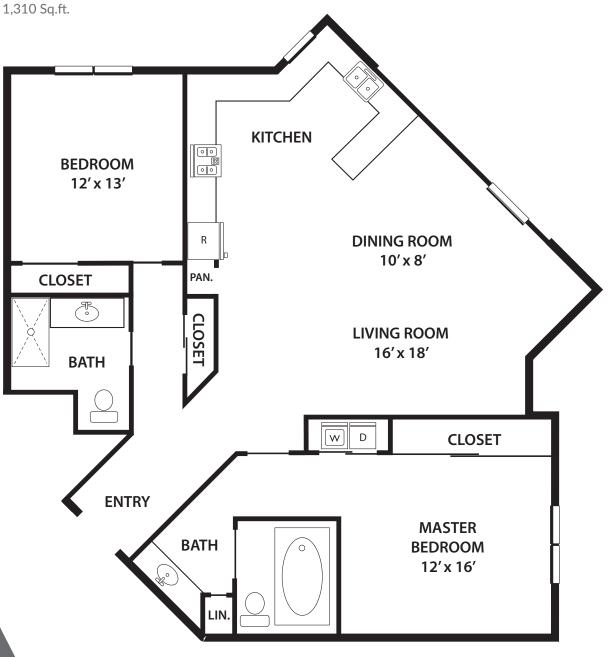

#### Meridian

1 Bedroom, 1 Bath South Tower 967 Sq.ft. North Tower 1,140 Sq.ft.