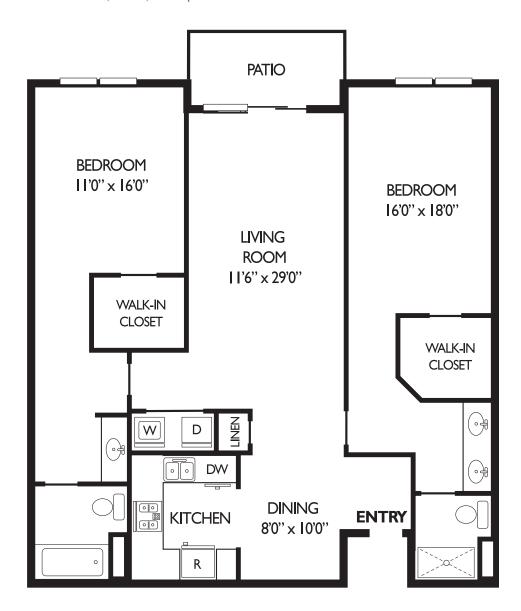

## Cabrillo

2 Bedroom, 2 Bath South Tower 1,469 Sq.ft. North Tower 1,418 Sq.ft.

#### **Pacifica**

2 Bedroom, 2 Bath South Tower 1,253-1,389 Sq.ft. North Tower 1,276-1,413 Sq.ft.

# Royale

2 Bedroom, 2 Bath South Tower 1,433 Sq.ft. North Tower 1,491 Sq.ft.

# Royale II

2 Bedroom, 2 Bath