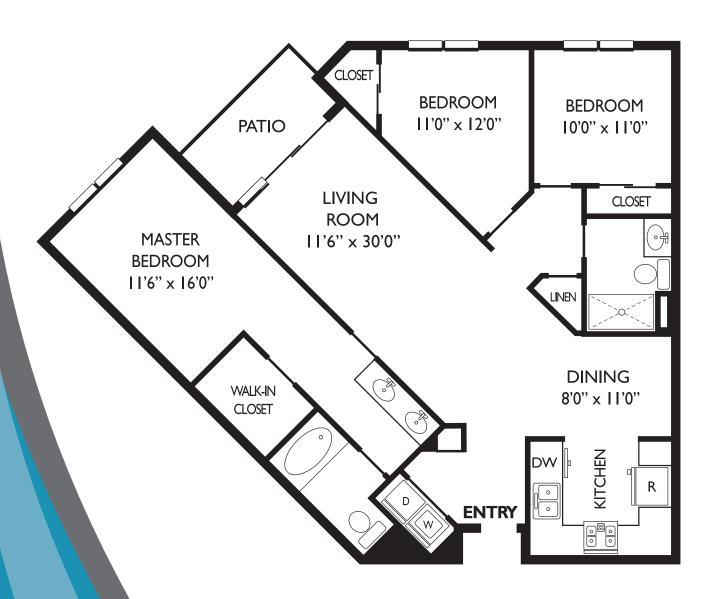

#### Montecito

3 Bedroom, 2 Bath South Tower 1,416 Sq.ft. North Tower 1,485 Sq.ft.