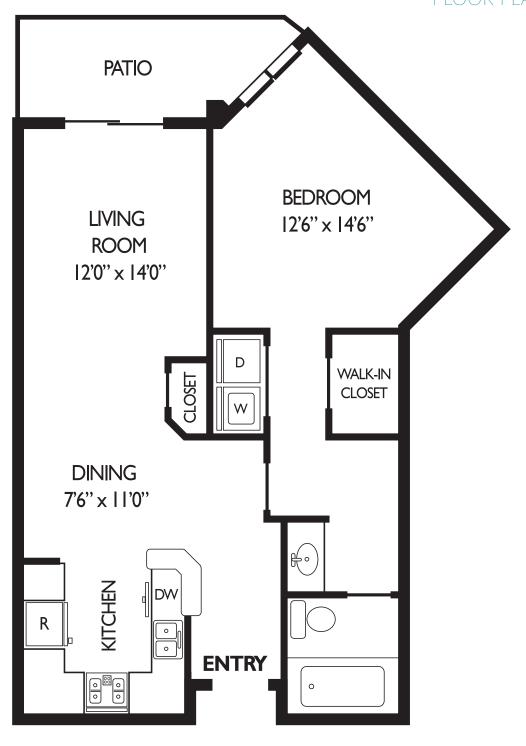

ravertine Tiled Floors
White Appliances
Stainless Steel Appliances\*

#### **BATHROOM**

Garden Style Tubs\*
Dual Sink Vanities\*
Granite Counter Tops
Designer Fixtures & Accessories

#### **INTERIORS**

Side-by-Side Washer & Dryer Raised Panel Doors Walk-in Closets\* Dual Master Suite Floorplans\* Separate Dens\* **Concrete Insulated Common Walls** Wired for High Speed Internet Access Central Heating & Air Conditioning Mirrored Wardrobe Doors Elevated 9-12 foot Ceilings\* **Travertine Tiled Entries** Separate Storage Areas\* **Neutral Color Scheme** Oversized Balconies\* Floor to Ceiling Double Pane Windows\* Spectacular Ocean & Mountain Views\*

\*In select units only



#### Catalina

1 Bedroom, 1 Bath South Tower 846-937 Sq.ft. North Tower 872-999 Sq.ft.





# ONE BEDROOM FLOOR PLAN



## Regency

1 Bedroom, 1 Bath South Tower 960 Sq.ft. North Tower 983 Sq.ft.



#### Meridian

1 Bedroom, 1 Bath South Tower 967 Sq.ft. North Tower 1,140 Sq.ft.





## Cabrillo

2 Bedroom, 2 Bath South Tower 1,469 Sq.ft. North Tower 1,418 Sq.ft.





#### **Pacifica**

2 Bedroom, 2 Bath South Tower 1,253-1,389 Sq.ft. North Tower 1,276-1,413 Sq.ft.





# Royale

2 Bedroom, 2 Bath South Tower 1,433 Sq.ft. North Tower 1,491 Sq.ft.





# Royale II

2 Bedroom, 2 Bath





#### Montecito

3 Bedroom, 2 Bath South Tower 1,416 Sq.ft. North Tower 1,485 Sq.ft.