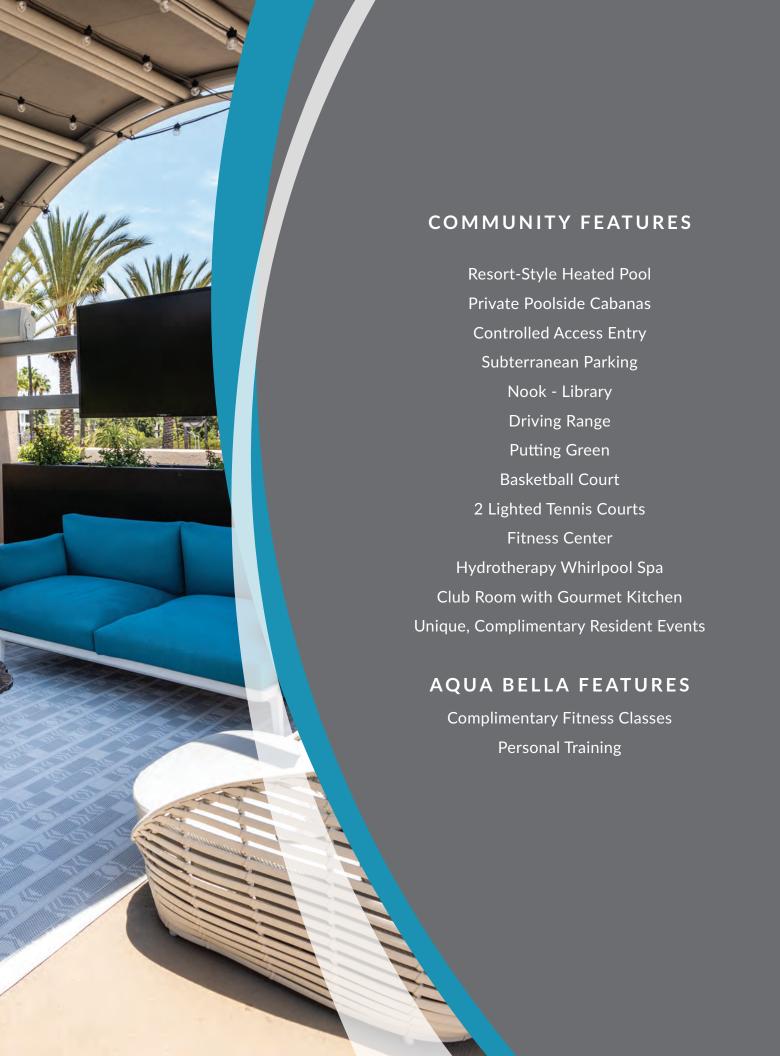

# THE TOWERS AT COSTA VERDE, FOR THOSE WITH HIGHER ASPIRATIONS.

With sweeping views of the La Jolla Coastline, San Diego's majestic mountains and the bustling urban excitement of the Golden Triangle, the Towers at Costa Verde is the preeminent living environment for those with exceptional taste. The sophisticated living spaces include studios, 1, 2, and 3 bedroom condominium homes with open floor plans, natural lighting and a multitude of decorating options.

H







#### **GOURMET KITCHEN**

Granite Counter Tops
Euro-Style Cabinetry
Travertine Tiled Floors
White Appliances
Stainless Steel Appliances\*

#### **BATHROOM**

Garden Style Tubs\*
Dual Sink Vanities\*
Granite Counter Tops
Designer Fixtures & Accessories

#### **INTERIORS**

Side-by-Side Washer & Dryer Raised Panel Doors Walk-in Closets\* Dual Master Suite Floorplans\* Separate Dens\* **Concrete Insulated Common Walls** Wired for High Speed Internet Access Central Heating & Air Conditioning Mirrored Wardrobe Doors Elevated 9-12 foot Ceilings\* **Travertine Tiled Entries** Separate Storage Areas\* **Neutral Color Scheme** Oversized Balconies\* Floor to Ceiling Double Pane Windows\* Spectacular Ocean & Mountain Views\*

\*In select units only



#### Catalina

1 Bedroom, 1 Bath South Tower