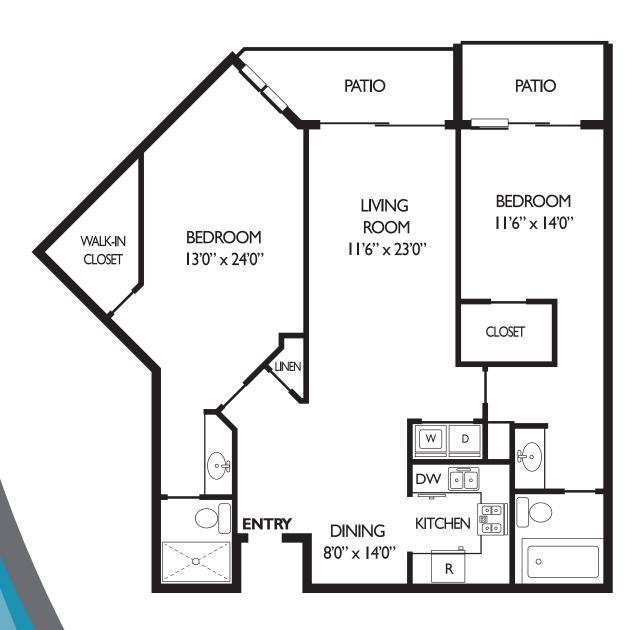

## Cabrillo

2 Bedroom, 2 Bath South Tower 1,469 Sq.ft. North Tower 1,418 Sq.ft.

#### **Pacifica**

2 Bedroom, 2 Bath South Tower 1,253-1,389 Sq.ft. North Tower 1,276-1,413 Sq.ft.

# Royale

2 Bedroom, 2 Bath South Tower 1,433 Sq.ft. North Tower 1,491 Sq.ft.

# Royale II

2 Bedroom, 2 Bath