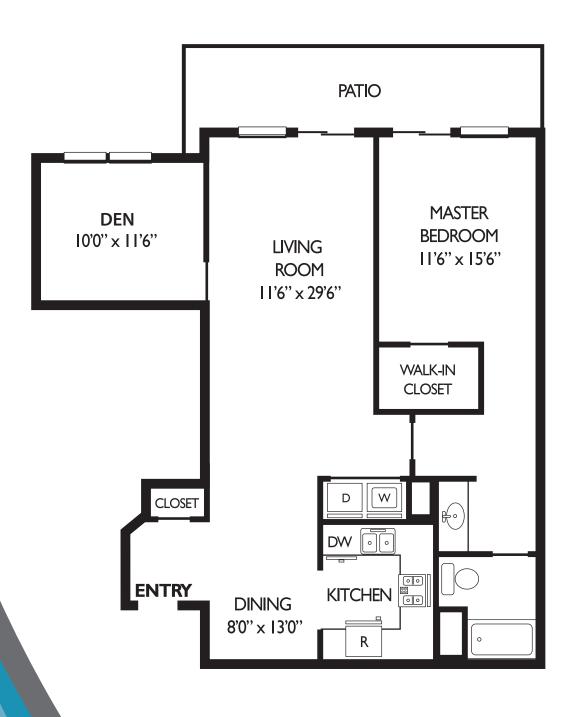

#### Catalina

1 Bedroom, 1 Bath South Tower 846-937 Sq.ft. North Tower 872-999 Sq.ft.