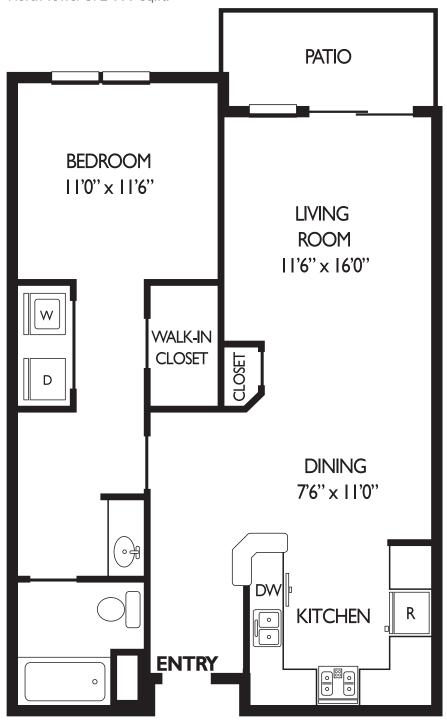

#### Catalina

1 Bedroom, 1 Bath South Tower 846-937 Sq.ft. North Tower 872-999 Sq.ft.

# ONE BEDROOM FLOOR PLAN